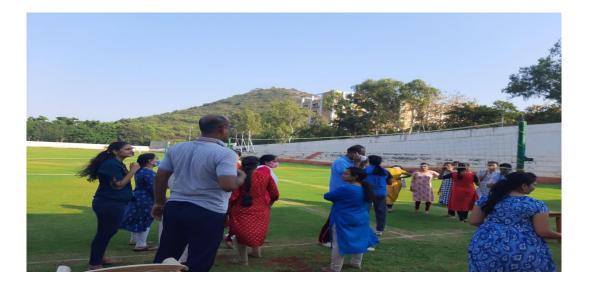

Sports competitions - Basketball, Throw ball, Bowling, Dodgeball - were conducted on 4th March 2021. For all sports, two teams were finalised as the 'Winning' team and the 'Runner-up' team. On 8th March, there was a cooking competition in the morning from 9:30 AM to 1:00 PM "Super Chef". This was a one-of-a-kind event as for the first time on Women's Day men participated in a cooking competition. This event was conducted for men and women separately so as to give a fair chance to all. Three winners selected from men and three from women participants for First, Second and Third Prizes. The event was judged by Mr. Rupesh, Executive Chef, GITAM, and Prof. Vijaya Lakshmi, Principal, School of Hotel Management, Visakhapatnam.