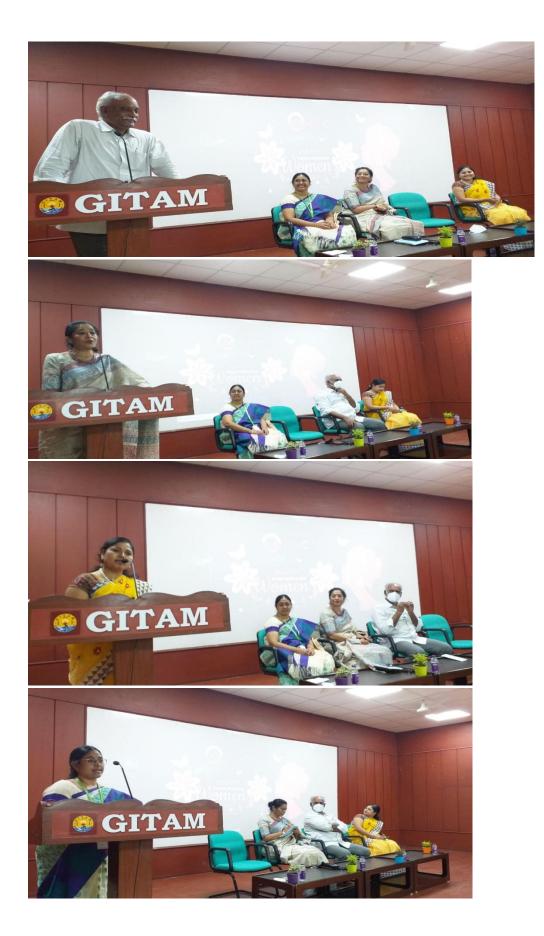

The celebrations came to a close with a Valedictory function. Prof. K. Siva Ramakrishna, Hon'ble Vice Chancellor, GITAM, graced the occasion as the Chief Guest, while Prof. K. Anita Rao, Director, School of Law, GITAM, and JC HGF V. Sandhya Devi, Advocate, High Court, AP and Telangana, as Guests of Honour. The Guests presented the prizes to the winners of all the competitions held to mark the International Women's Day.