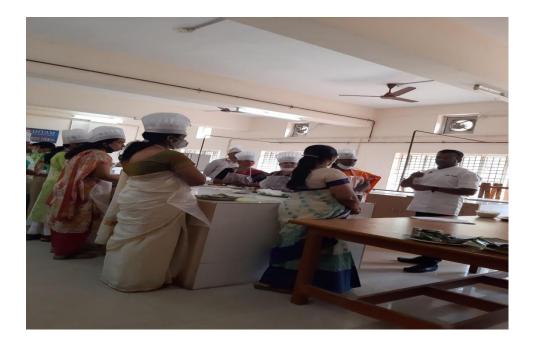

Sports competitions - Basketball, Throw ball, Bowling, Dodgeball - were conducted on 4th March 2021. For all sports, two teams were finalised as the 'Winning' team and the 'Runner-up' team. On 8th March, there was a cooking competition in the morning from 9:30 AM to 1:00 PM "Super Chef". This was a one-of-a-kind event as for the first time on Women's Day men participated in a cooking competition. This event was conducted for men and women separately so as to give a fair chance to all. Three winners selected from men and three from women participants for First, Second and Third Prizes. The event was judged by Mr. Rupesh, Executive Chef, GITAM, and Prof. Vijaya Lakshmi, Principal, School of Hotel Management, Visakhapatnam.