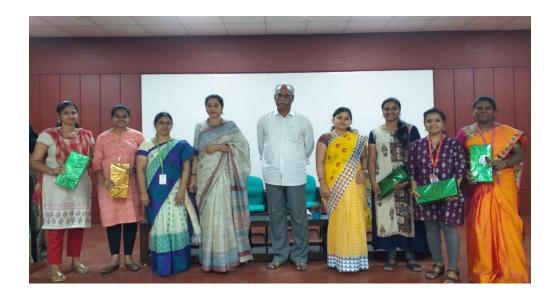

Another competition, "Creative Artefacts" was also conducted parallelly on 8th March morning from 10:00 AM to 12:00 PM which saw participation from both Teaching and Non-Teaching staff (women). Two winners were selected for First and Second prize by the Judge.