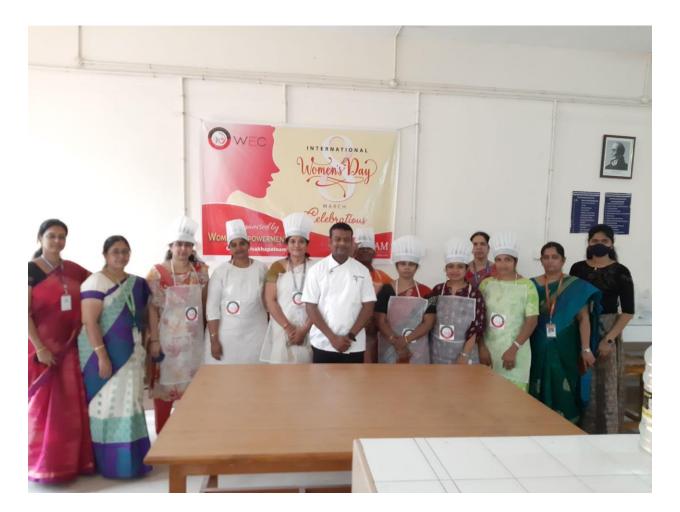

Sports competitions - Basketball, Throw ball, Bowling, Dodgeball - were conducted on 4th March 2021. For all sports, two teams were finalised as the 'Winning' team and the 'Runner-up' team. On 8th March, there was a cooking competition in the morning from 9:30 AM to 1:00 PM "Super Chef". This was a one-of-a-kind event as for the first time on Women's Day men participated in a cooking competition. This event was conducted for men and women separately so as to give a fair chance to all. Three winners selected from men and three from women participants for First, Second and Third Prizes. The event was judged by Mr. Rupesh, Executive Chef, GITAM, and Prof. Vijaya Lakshmi, Principal, School of Hotel Management, Visakhapatnam.