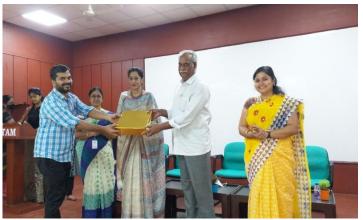

The celebrations came to a close with a Valedictory function. Prof. K. Siva Ramakrishna, Hon'ble Vice Chancellor, GITAM, graced the occasion as the Chief Guest, while Prof. K. Anita Rao, Director, School of Law, GITAM, and JC HGF V. Sandhya Devi, Advocate, High Court, AP and Telangana, as Guests of Honour. The Guests presented the prizes to the winners of all the competitions held to mark the International Women's Day.