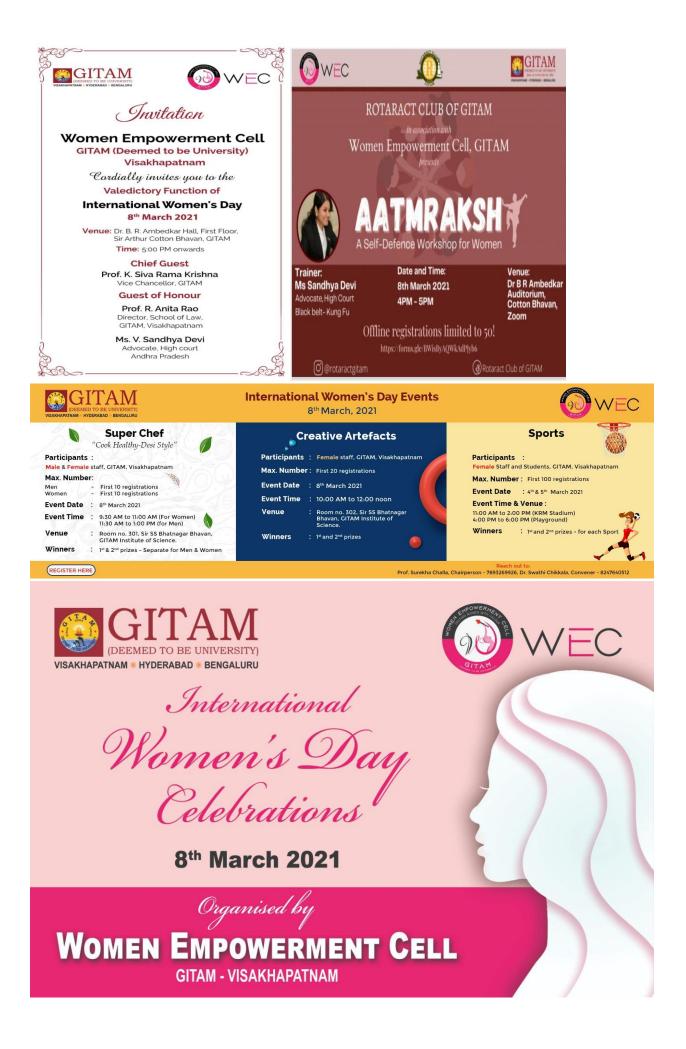

## 8th March 2021

Women Empowerment Cell, GITAM, Visakhapatnam, celebrated International Women's Day, 8th March 2021. Several events and competitions were successfully conducted for staff and students of GITAM, Visakhapatnam, and spread across two days.

Sports competitions - Basketball, Throw ball, Bowling, Dodgeball - were conducted on 4th March 2021. For all sports, two teams were finalised as the 'Winning' team and the 'Runner-up' team. On 8th March, there was a cooking competition in the morning from 9:30 AM to 1:00 PM "Super Chef". This was a one-of-a-kind event as for the first time on Women's Day men participated in a cooking competition. This event was conducted for men and women separately so as to give a fair chance to all. Three winners selected from men and three from women participants for First, Second and Third Prizes. The event was judged by Mr. Rupesh, Executive Chef, GITAM, and Prof. Vijaya Lakshmi, Principal, School of Hotel Management, Visakhapatnam.

Another competition, "Creative Artefacts" was also conducted parallelly on 8th March morning from 10:00 AM to 12:00 PM which saw participation from both Teaching and Non-Teaching staff (women). Two winners were selected for First and Second prize by the Judge.

On the same day, 8th March, a Self Defence workshop for women, "Aatmraksh", was conducted by WEC, in collaboration with Rotaract Club of GITAM. The session was engaged by JC HGF V. Sandhya Devi, Advocate, High Court, AP and Telangana.

The celebrations came to a close with a Valedictory function. Prof. K. Siva Ramakrishna, Hon'ble Vice Chancellor, GITAM, graced the occasion as the Chief Guest, while Prof. K. Anita Rao, Director, School of Law, GITAM, and JC HGF V. Sandhya Devi, Advocate, High Court, AP and Telangana, as Guests of Honour. The Guests presented the prizes to the winners of all the competitions held to mark the International Women's Day.