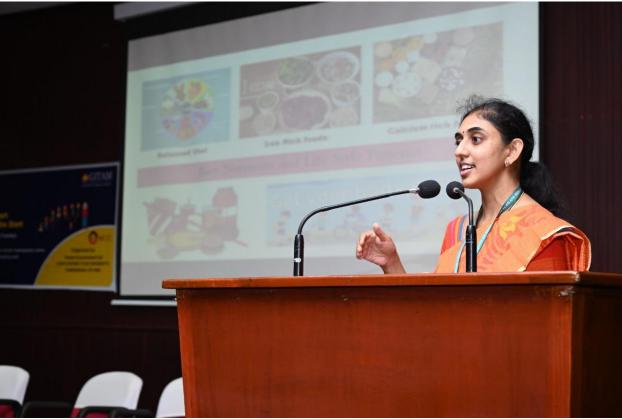

The event began at 9:30 am at KRC Auditorium, with a talk by Dr Manasa Lakshmi, Nutritionist, GIMSR, Visakhapatnam. The talk ended with an interaction with the Guest Speaker at 10:45 am. This was followed by a competition where 16 participants presented their food items, along with recipes, at KRC Annexure. The invited judges, Dr Deepthi, Senior Nutrition Consultant, Starlite Hospitals, Visakhapatnam, and Mr Rupesh, Executive Chef, GITAM, interacted with the participants with respect to the food items. The event closed with a presentation of prizes to the winners, 8 in total (2 winners per prescribed category)

#### b) 'Brief Writeup':

Women Empowerment Cell, GITAM, Visakhapatnam, commemorated National nutrition Week on 7th September 2021, for the Female staff (Teaching & Non-Teaching) and Research Scholars of GITAM, Visakhapatnam campus. The event was a blend of interaction with the Guest Speaker, Dr Manasa, Nutritionist, and Nutritious Food Competition. For the competition, the participants were required to prepare a nutritious meal at home suitable for one of the criteria mentioned in the brochure and present at the venue. The event began at 9:30 am at KRC Auditorium, with a talk by Dr Manasa Lakshmi, Nutritionist, GIMSR, Visakhapatnam. The talk ended with an interaction with the Guest Speaker at 10:45 am. This was followed by a competition where 16 participants presented their food items, along with recipes, at KRC Annexure. The invited judges, Dr Deepthi, Senior Nutrition Consultant, Starlite Hospitals, Visakhapatnam, and Mr Rupesh, Executive Chef, GITAM, interacted with the participants with respect to the food items. The event closed with a presentation of prizes to the winners, 8 in total (2 winners per prescribed category)