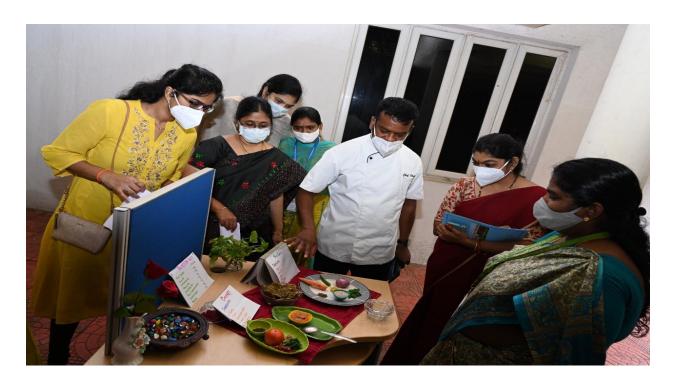

The event began at 9:30 am at KRC Auditorium, with a talk by Dr Manasa Lakshmi, Nutritionist, GIMSR, Visakhapatnam. The talk ended with an interaction with the Guest Speaker at 10:45 am. This was followed by a competition where 16 participants presented their food items, along with recipes, at KRC Annexure. The invited judges, Dr Deepthi, Senior Nutrition Consultant, Starlite Hospitals, Visakhapatnam, and Mr Rupesh, Executive Chef, GITAM, interacted with the participants with respect to the food items. The event closed with a presentation of prizes to the winners, 8 in total (2 winners per prescribed category)

#### b) 'Brief Writeup':

Women Empowerment Cell, GITAM, Visakhapatnam, commemorated National nutrition Week on 7th September 2021, for the Female staff (Teaching & Non-Teaching) and Research Scholars of GITAM, Visakhapatnam campus. The event was a blend of interaction with the Guest Speaker, Dr Manasa, Nutritionist, and Nutritious Food Competition. For the competition, the participants were required to prepare a nutritious meal at home suitable for one of the criteria mentioned in the brochure and present at the venue. The event began at 9:30 am at KRC Auditorium, with a talk by Dr Manasa Lakshmi, Nutritionist, GIMSR, Visakhapatnam. The talk ended with an interaction with the Guest Speaker at 10:45 am. This was followed by a competition where 16 participants presented their food items, along with recipes, at KRC Annexure. The invited judges, Dr Deepthi, Senior Nutrition Consultant, Starlite Hospitals, Visakhapatnam, and Mr Rupesh, Executive Chef, GITAM, interacted with the participants with respect to the food items. The event closed with a presentation of prizes to the winners, 8 in total (2 winners per prescribed category)