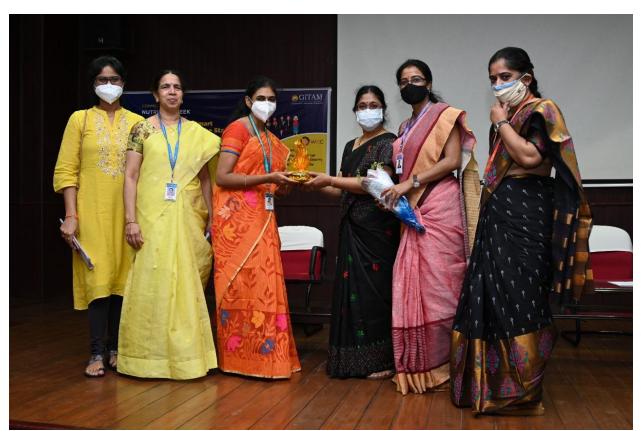

The event began at 9:30 am at KRC Auditorium, with a talk by Dr Manasa Lakshmi, Nutritionist, GIMSR, Visakhapatnam. The talk ended with an interaction with the Guest Speaker at 10:45 am. This was followed by a competition where 16 participants presented their food items, along with recipes, at KRC Annexure. The invited judges, Dr Deepthi, Senior Nutrition Consultant, Starlite Hospitals, Visakhapatnam, and Mr Rupesh, Executive Chef, GITAM, interacted with the participants with respect to the food items. The event closed with a presentation of prizes to the winners, 8 in total (2 winners per prescribed category)

#### b) 'Brief Writeup':

Women Empowerment Cell, GITAM, Visakhapatnam, commemorated National nutrition Week on 7th September 2021, for the Female staff (Teaching & Non-Teaching) and Research Scholars of GITAM, Visakhapatnam campus. The event was a blend of interaction with the Guest Speaker, Dr Manasa, Nutritionist, and Nutritious Food Competition. For the competition, the participants were required to prepare a nutritious meal at home suitable for one of the criteria mentioned in the brochure and present at the venue. The event began at 9:30 am at KRC Auditorium, with a talk by Dr Manasa Lakshmi, Nutritionist, GIMSR, Visakhapatnam. The talk ended with an interaction with the Guest Speaker at 10:45 am. This was followed by a competition where 16 participants presented their food items, along with recipes, at KRC Annexure. The invited judges, Dr Deepthi, Senior Nutrition Consultant, Starlite Hospitals, Visakhapatnam, and Mr Rupesh, Executive Chef, GITAM, interacted with the participants with respect to the food items. The event closed with a presentation of prizes to the winners, 8 in total (2 winners per prescribed category)