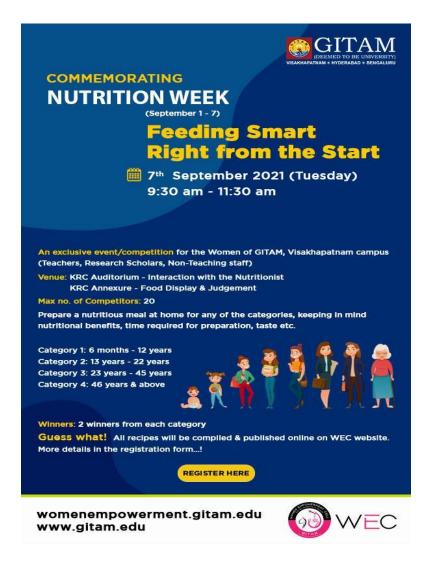

**a)** 'Title of the Programme': Nutrition Week: "Feeding Smart right from the Start" Competition

#### b) 'Brief Writeup':

Women Empowerment Cell, GITAM, Visakhapatnam, commemorated National nutrition Week on 7th September 2021, for the Female staff (Teaching & Non-Teaching) and Research Scholars of GITAM, Visakhapatnam campus. The event was a blend of interaction with the Guest Speaker, Dr Manasa, Nutritionist, and Nutritious Food Competition. For the competition, the participants were required to prepare a nutritious meal at home suitable for one of the criteria mentioned in the brochure and present at the venue. The event began at 9:30 am at KRC Auditorium, with a talk by Dr Manasa Lakshmi, Nutritionist, GIMSR, Visakhapatnam. The talk ended with an interaction with the Guest Speaker at 10:45 am. This was followed by a competition where 16 participants presented their food items, along with recipes, at KRC Annexure. The invited judges, Dr Deepthi, Senior Nutrition Consultant, Starlite Hospitals, Visakhapatnam, and Mr Rupesh, Executive Chef, GITAM, interacted with the participants with respect to the food items. The event closed with a presentation of prizes to the winners, 8 in total (2 winners per prescribed category)